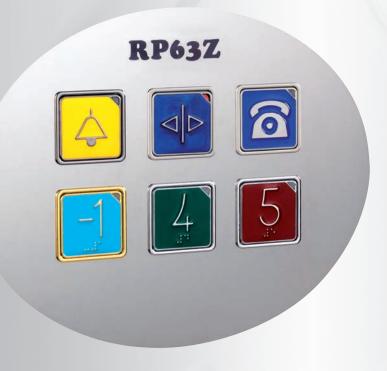

## RP63Z

55x55 mm frontal buttons secured on plates 1.5-2 and 3 mm thick through release tabs, with zamak and polycarbonate plates in various colours and finishes.

They come complete with bright 8-28V LED indicator, change-over contact with long-life microswitch, C-clamps and 2 mm travel.