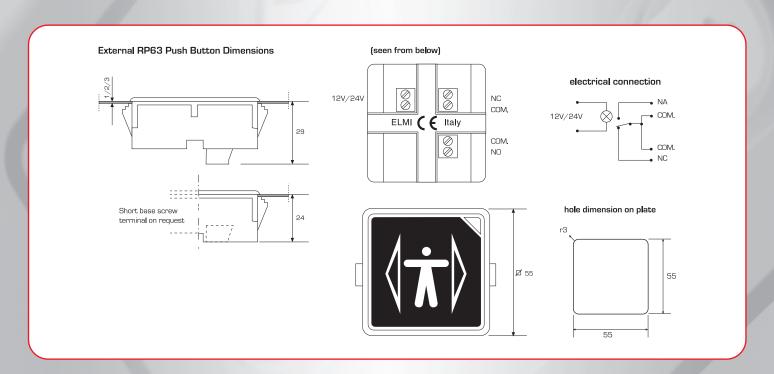

## PUSH BUTTONS

## RP63Z

55x55 mm frontal buttons secured on plates 1.5-2 and 3 mm thick through release tabs, with zamak and polycarbonate plates in various colours and finishes.

They come complete with bright 8-28V LED indicator, change-over contact with long-life microswitch, C-clamps and 2 mm travel.