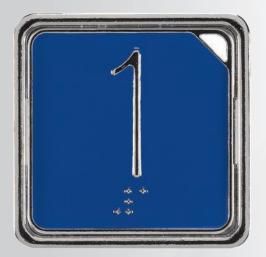

## **FEATURES**

Structure: Self-extinguishing ABS push button

Frame: Chrome-plated zama

Shiny chrome Satin chrome Satin nickel-plated Shiny gold Satin gold

Assembly: Front snaps on with connectors.

Plate thickness: From 1mm to 3mm.

Zama printed with Braille